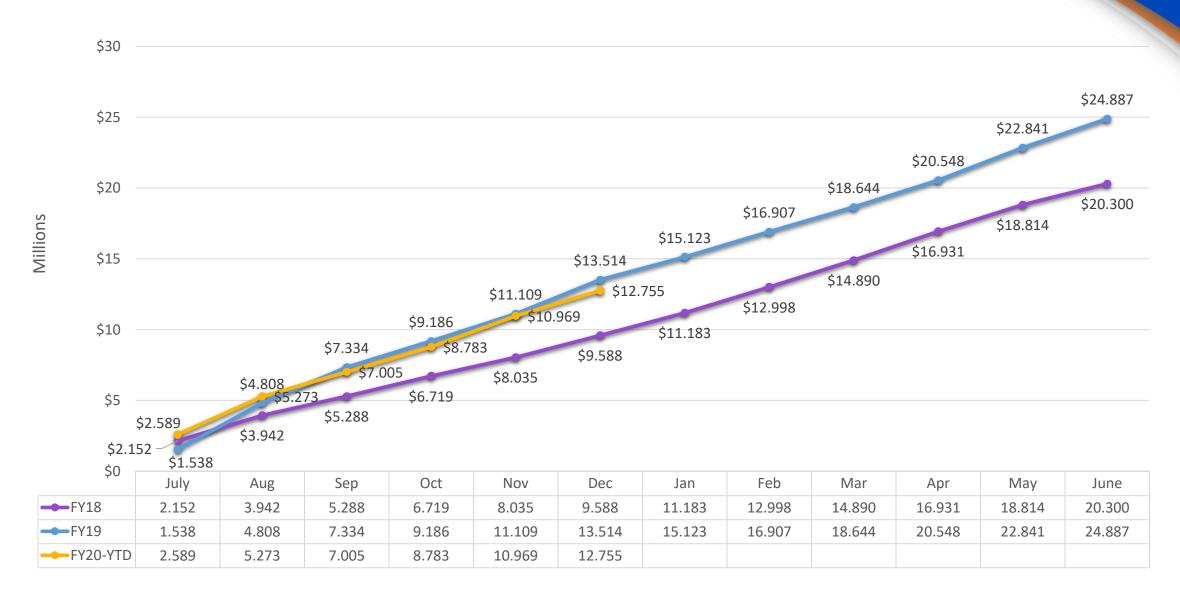

# **OSRP YTD Data**

(Thru 12-31-2019)

|                          | FY20-YTD | FY19-YTD | FY19                  |  |
|--------------------------|----------|----------|-----------------------|--|
| Proposal Submitted (#)   | 33       | 37       | 82                    |  |
| Proposals Submitted (\$) | \$14.4 M | \$19.9 M | \$37.7 M<br>\$ 24.9 M |  |
| Research Expenditures    | \$12.8 M | \$13.5 M |                       |  |
| IDC                      | \$492 K  | \$391 K  | \$573 K               |  |
| Active                   | 85       | 66       | NA                    |  |

#### **Expenditures**