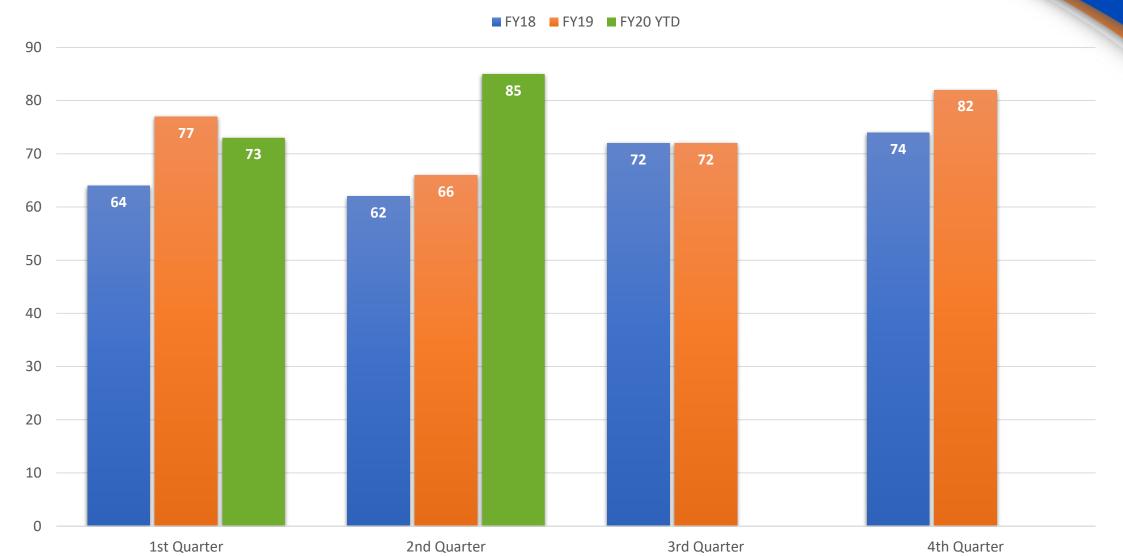

1 K  | \$573 K               |  |
| Active                   | 85       | 66       | NA                    |  |

### Proposals Submitted (#)





### Proposals Submitted (\$)





#### IDC





| \$0 -        |      |     |      |     |     |     |     |     |     |     |     |      |
|--------------|------|-----|------|-----|-----|-----|-----|-----|-----|-----|-----|------|
| <b>30</b>    | July | Aug | Sept | Oct | Nov | Dec | Jan | Feb | Mar | Apr | May | June |
| <b>FY18</b>  | 163  | 237 | 251  | 286 | 299 | 319 | 356 | 388 | 422 | 500 | 541 | 570  |
| <b>FY19</b>  | 201  | 263 | 298  | 311 | 365 | 391 | 430 | 440 | 474 | 499 | 546 | 577  |
| <b>F</b> Y20 | 169  | 278 | 323  | 422 | 456 | 492 |     |     |     |     |     |      |

#### **Expenditures**





#### **Active Grants**





## Acceptance Rate









Division of Research & Economic Development P.O. Box 9001 Virginia State University, VA 23806 804.524.3083

www.vsu.edu/research