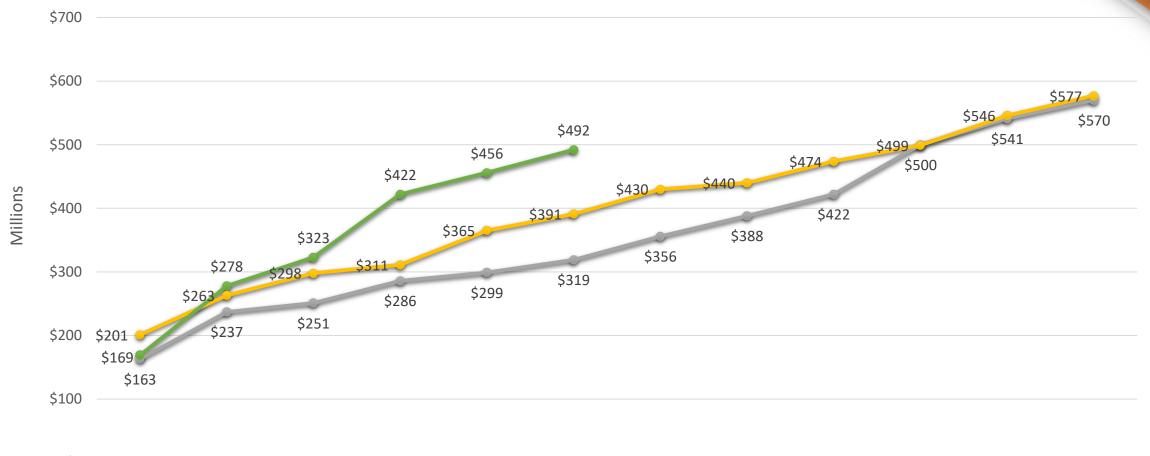

# **OSRP YTD Data**

(Thru 12-31-2019)

|                          | FY20-YTD | FY19-YTD | FY19                  |  |
|--------------------------|----------|----------|-----------------------|--|
| Proposal Submitted (#)   | 33       | 37       | 82                    |  |
| Proposals Submitted (\$) | \$14.4 M | \$19.9 M | \$37.7 M<br>\$ 24.9 M |  |
| Research Expenditures    | \$12.8 M | \$13.5 M |                       |  |
| IDC                      | \$492 K  | \$391 K  | \$573 K               |  |
| Active                   | 85       | 66       | NA                    |  |

#### IDC

| \$0 -        |      |     |      |     |     |     |     |     |     |     |     |      |
|--------------|------|-----|------|-----|-----|-----|-----|-----|-----|-----|-----|------|
| <b>30</b>    | July | Aug | Sept | Oct | Nov | Dec | Jan | Feb | Mar | Apr | May | June |
| <b>FY18</b>  | 163  | 237 | 251  | 286 | 299 | 319 | 356 | 388 | 422 | 500 | 541 | 570  |
| <b>FY19</b>  | 201  | 263 | 298  | 311 | 365 | 391 | 430 | 440 | 474 | 499 | 546 | 577  |
| <b>F</b> Y20 | 169  | 278 | 323  | 422 | 456 | 492 |     |     |     |     |     |      |