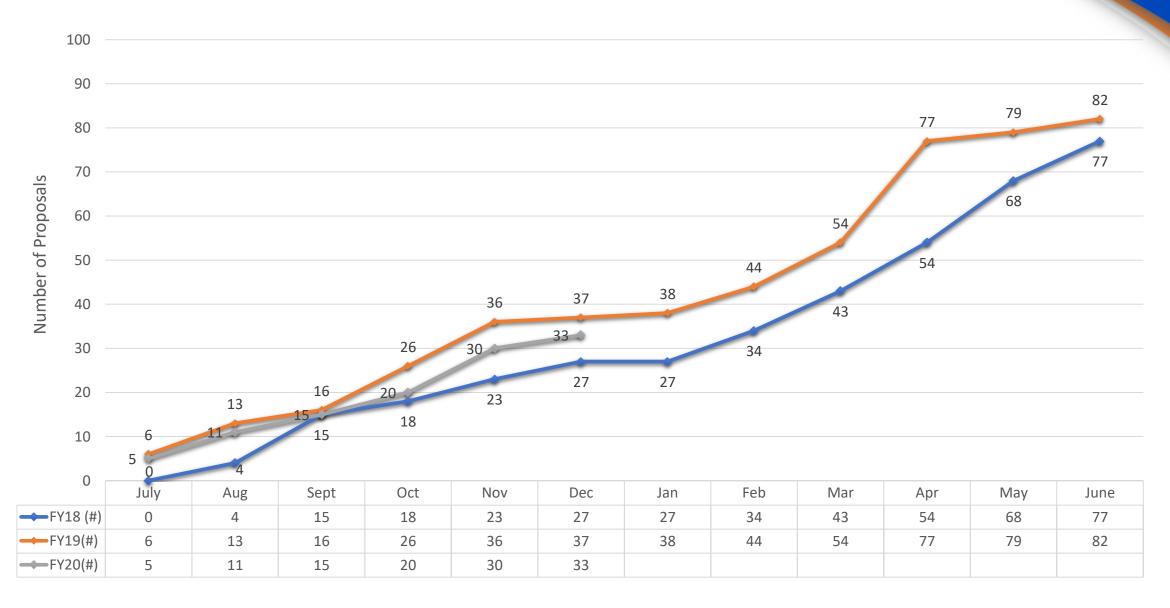

# **OSRP YTD Data**

(Thru 12-31-2019)

|                          | FY20-YTD | FY19-YTD | FY19                  |  |
|--------------------------|----------|----------|-----------------------|--|
| Proposal Submitted (#)   | 33       | 37       | 82                    |  |
| Proposals Submitted (\$) | \$14.4 M | \$19.9 M | \$37.7 M<br>\$ 24.9 M |  |
| Research Expenditures    | \$12.8 M | \$13.5 M |                       |  |
| IDC                      | \$492 K  | \$391 K  | \$573 K               |  |
| Active                   | 85       | 66       | NA                    |  |

### Proposals Submitted (#)