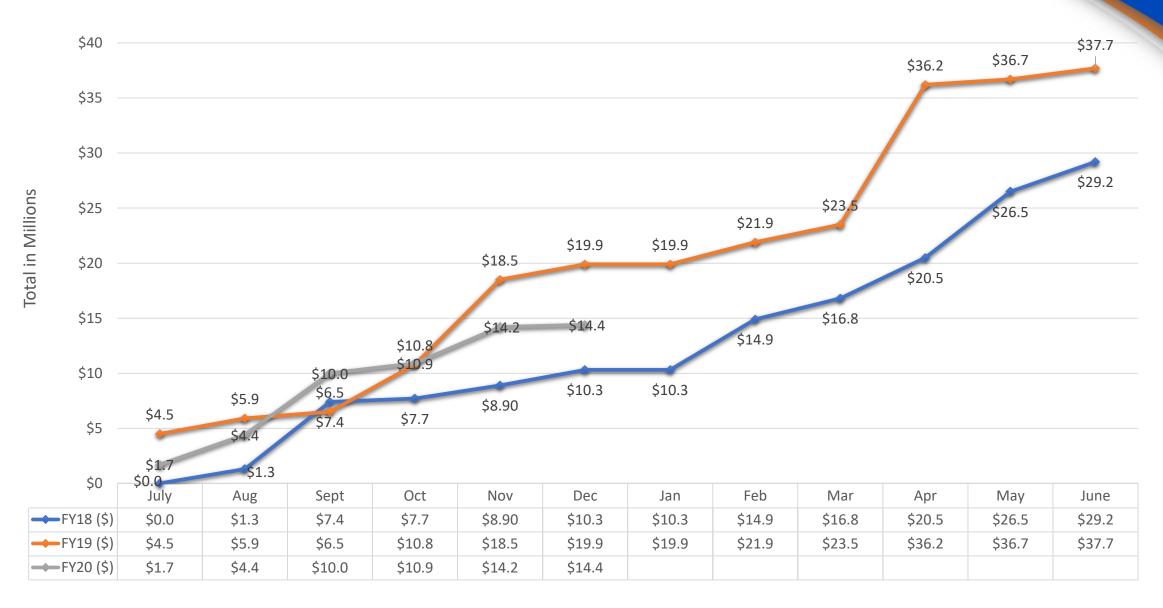

# **OSRP YTD Data**

(Thru 12-31-2019)

|                          | FY20-YTD | FY19-YTD | FY19                  |  |
|--------------------------|----------|----------|-----------------------|--|
| Proposal Submitted (#)   | 33       | 37       | 82                    |  |
| Proposals Submitted (\$) | \$14.4 M | \$19.9 M | \$37.7 M<br>\$ 24.9 M |  |
| Research Expenditures    | \$12.8 M | \$13.5 M |                       |  |
| IDC                      | \$492 K  | \$391 K  | \$573 K               |  |
| Active                   | 85       | 66       | NA                    |  |

### Proposals Submitted (\$)