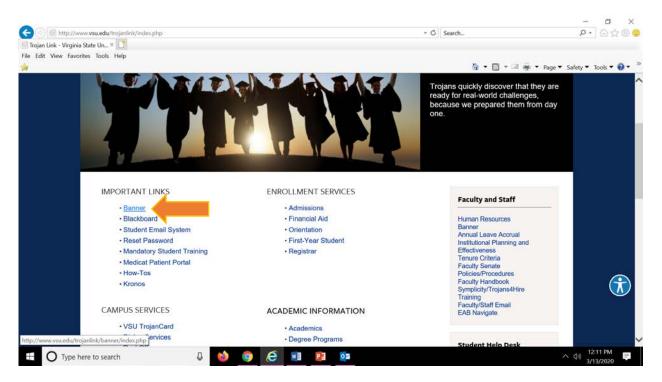

#### STEP 1 – Go to the VSU website (www.vsu.edu)

### STEP 2 – Click "Trojan Link"



### STEP 3 – Click "Banner"



### STEP 4 - Click "Self-Service for Students"



STEP 5 – Log into Banner with your "V Number" (V00??????) and your pin number

| 🕒 Post A                      | tendee - Zoom               | × 🚱 User Login                                                                                                                              | ×             | +                                |                                                |                                        |                            | -           | 0       | 9    | × |
|-------------------------------|-----------------------------|---------------------------------------------------------------------------------------------------------------------------------------------|---------------|----------------------------------|--