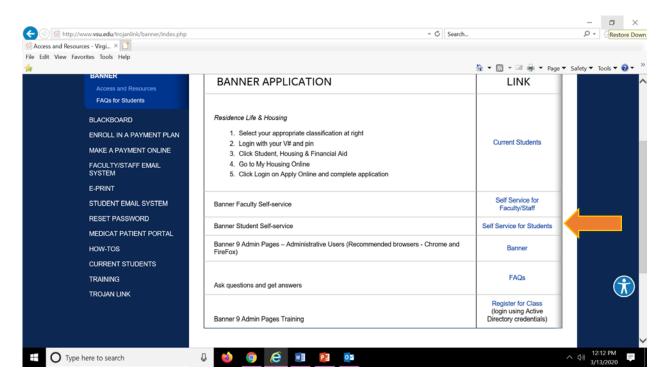

### STEP 3 – Click "Banner"

### STEP 4 - Click "Self-Service for Students"

STEP 5 – Log into Banner with your "V Number" (V00??????) and your pin number

| 🕒 Post A                      | tendee - Zoom               | × 🚱 User Login                                                                                                                              | ×             | +                                |                                                |                                        |                            | -           | 0       | 9    | × |
|-------------------------------|-----------------------------|---------------------------------------------------------------------------------------------------------------------------------------------|---------------|----------------------------------|------------------------------------------------|----------------------------------------|----------------------------|-------------|---------|------|---|
| $\leftarrow \   \rightarrow $ | C 🔒 ssb-de                  | ev.ec.vsu.edu:9002/BNPPRD/twbkwł                                                                                                            | ois.P_GenMenu | name=bmenu.P_                    | _MainMnu&msg=WELC                              | OME+Welcome,+Anwar+                    | Collins,+to+the+WWW+Inform | mation+Sy   | ☆       | A    | : |
|                               |                             |                                                                                                                                             |               |                                  |                                                |                                        |                            |             |         |      |   |
|                               | Plassa                      | enter your User Identification                                                                                                              | Number (ID)   | and your Pore                    | unal Idontification N                          | lumber (DIN) When f                    | inished calent locin       | н           | IELP    | EXIT |   |
|                               |                             | Note: ID is Case Sensitive                                                                                                                  | Number (ID)   | and your Pers                    | ional Identification N                         | umber (PIN). when h                    | inisnea, select Login.     |             |         |      |   |
|                               |                             | ect your privacy, please Exit a                                                                                                             | nd close vou  | browser wher                     | n vou are finished.                            |                                        |                            |             |         |      |   |
|                               | User I<br>PIN:              | D:                                                                                                                                          |               |                                  |                                                |                                        |                            |             |         |      |   |
|                               | Login                       | Forgot PIN?                                                                                                                                 |               |                                  |                                                |                                        |                            |             |         |      |   |
|                               | © 2020<br>This so<br>Use of | E: 8.8.4.1<br>D Ellucian Company L.P. and it<br>ftware contains confidential a<br>this software is limited to Ellu<br>n and such licensees. | and proprieta | ry information<br>s, and is subj | n of Ellucian or its s<br>ect to the terms and | ubsidiaries.<br>d conditions of one or | r more written license ag  | reements be | twee    | n    |   |
| <b>#</b> 0                    | Type here to se             | arch                                                                                                                                        | e) 0          | é 🔊                              |                                                |                                        |                            | ^ (1) 1     | 1:37 Al | / F  |   |