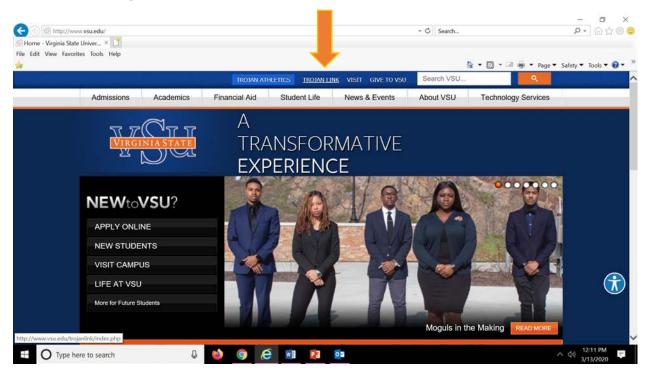

#### STEP 1 – Go to the VSU website (www.vsu.edu)

### STEP 2 – Click "Trojan Link"